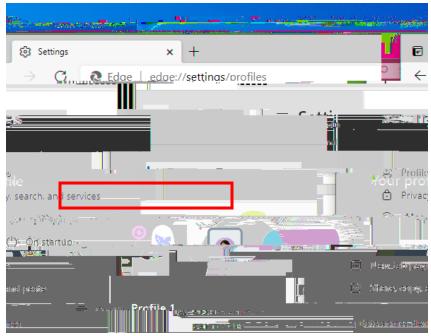

## To Clear your Browser History on Microsoft Edge please do the following:

1. Click on the 3 dots on the right-hand side:

2. Go to settings:

3. Click on the three lines in the upper left-hand side

4. Click on privacy, security on the left hand side