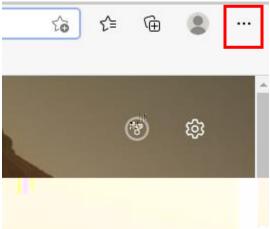

## To Clear your Browser History on Microsoft Edge please do the following:

1. Click on the 3 dots on the right-hand side:

2. Go to settings:

3. Click on the three lines in the upper left-hand side

4. Click on privacy, security on the left hand side