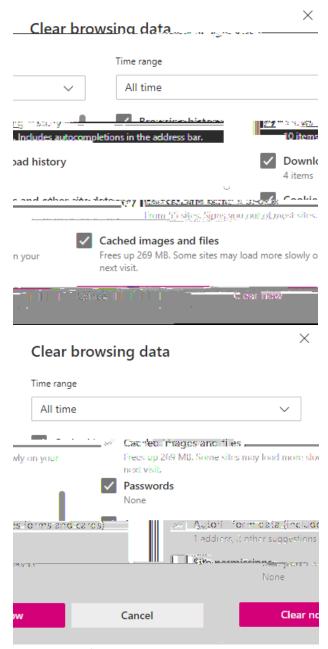

5. Click on choose what to clear

6. Make sure that all time is selected and check all of the boxes

7. Restart your browser

After this is done, please try logging into Canvas first. If an error message is still received, please take a snapshot. Please send it to <a href="mailto:support@napavalley.edu">support@napavalley.edu</a> with your student ID number and a phone number we can reach you at. Thank you for your patience as we are working to resolve issues as soon as possible.